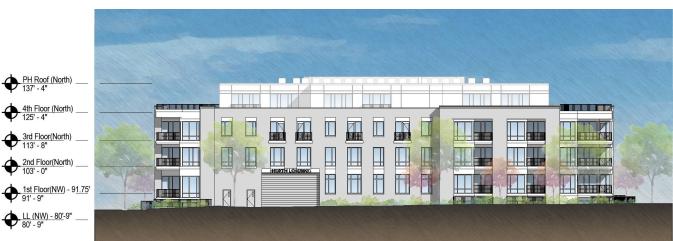

w building inserted into current context. This rendering is intended to best illustrate design intent in current context.

## VIEW LOOKING WEST ALONG M STREET A23 1200 5TH STREET NW





August 1, 2019





©2019 Torti Gallas Urban | 650 F St NW, Suite 690 | Washington, DC 20004 | 202.232.3132

Note: Photo taken with Canon EOS 6D full frame camera with Canon EF 50mm/1.8 STM lens used to prepare this rendering in order to show building inserted into current context. This rendering is intended to best illustrate design intent in current context.

# VIEW FROM RIDGE STREET 1200 5TH STREET NW

A24



August 1, 2019



©2019 Torti Gallas Urban | 650 F St NW, Suite 690 | Washington, DC 20004 | 202.232.3132



**MIDCITY FINANCIAL** TORTI GALLAS URBAN, INC.

## EAST ELEVATION



# NORTH ELEVATION





# WEST ELEVATION



0 10 20 40 **ELEVATIONS** 1200 5TH STREET NW

A25



### SOUTH ELEVATION



©2019 Torti Gallas Urban | 650 F St NW, Suite 690 | Washington, DC 20004 | 202.232.3132



## MATERIALS LEGEND

- 1 Masonry Color #1
- 2 Masonry Color #2
- 3 Cementitious Panel #1
- 4 Cementitious Panel #2
- CEMENTITIOUS

#### CEMENTITIOUS PANEL #1



CAST STONE

- 5 Cast Stone
- 6 Windows & Doors
- 7 Railing
- 8 Metal Panel



### CEMENTITIOUS PANEL #2

WINDOWS, DOORS, & METAL PANEL



### MASONRY - COLOR #1



MASONRY - COLOR #2



A26