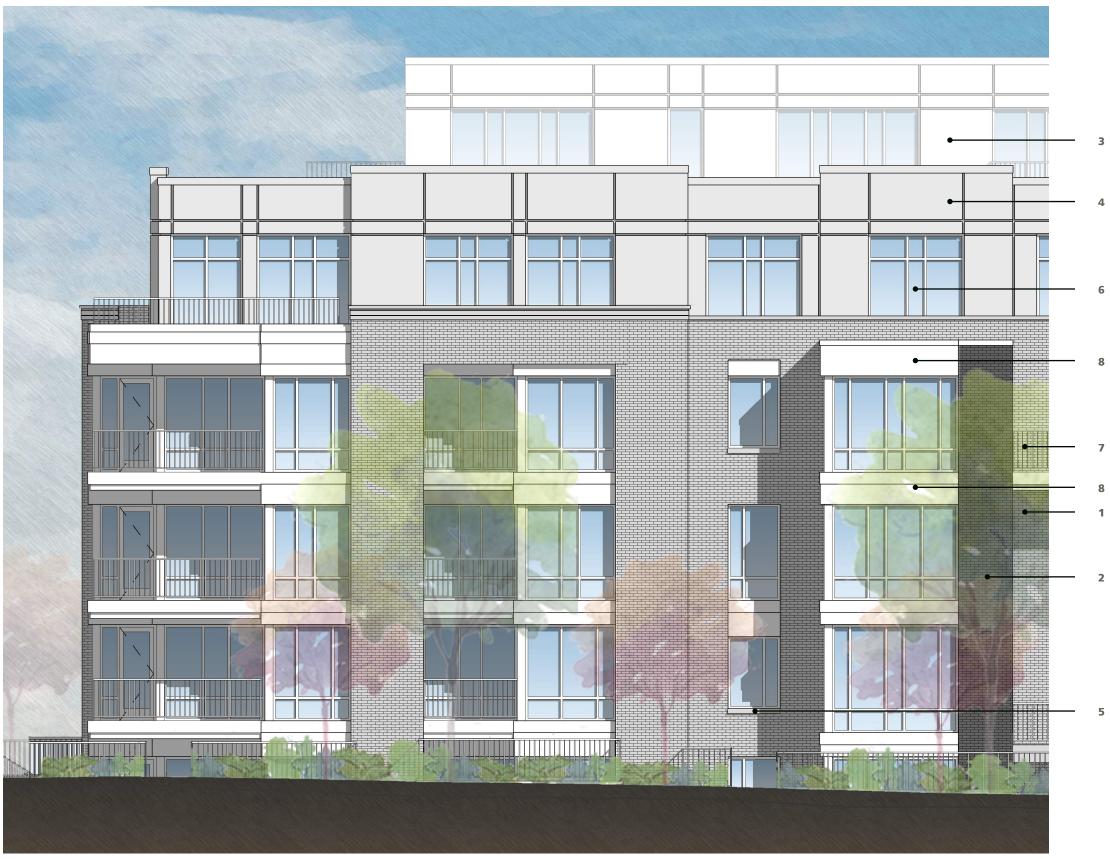

## EAST ELEVATION

# NORTH ELEVATION

# WEST ELEVATION

0 10 20 40 **ELEVATIONS** 1200 5TH STREET NW

A25

### SOUTH ELEVATION

©2019 Torti Gallas Urban | 650 F St NW, Suite 690 | Washington, DC 20004 | 202.232.3132

## MATERIALS LEGEND

- 1 Masonry Color #1
- 2 Masonry Color #2
- 3 Cementitious Panel #1
- 4 Cementitious Panel #2
- CEMENTITIOUS

#### CEMENTITIOUS PANEL #1

CAST STONE

- 5 Cast Stone
- 6 Windows & Doors
- 7 Railing
- 8 Metal Panel

### CEMENTITIOUS PANEL #2

WINDOWS, DOORS, & METAL PANEL

### MASONRY - COLOR #1

MASONRY - COLOR #2

A26