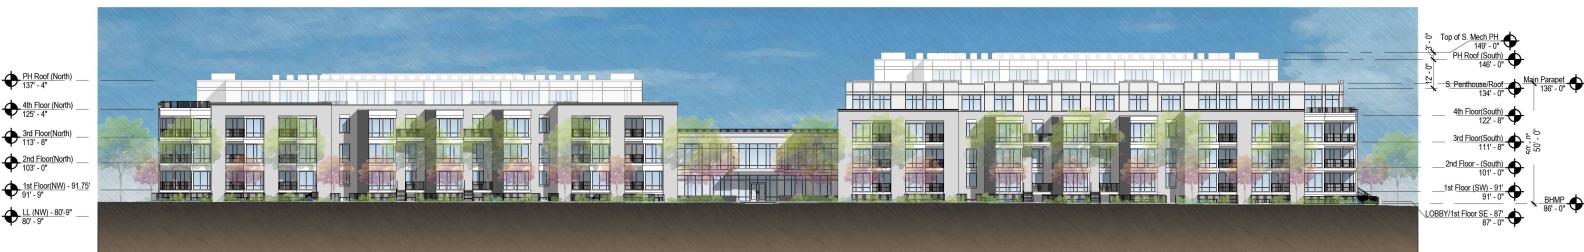

to current context. This rendering is intended to best illustrate design intent in current context.

## VIEW LOOKING WEST ALONG M STREET A23 1200 5TH STREET NW





August 1, 2019





©2019 Torti Gallas Urban | 650 F St NW, Suite 690 | Washington, DC 20004 | 202.232.3132

Note: Photo taken with Canon EOS 6D full frame camera with Canon EF 50mm/1.8 STM lens used to prepare this rendering in order to show building inserted into current context. This rendering is intended to best illustrate design intent in current context.

# VIEW FROM RIDGE STREET 1200 5TH STREET NW

A24



August 1, 2019



©2019 Torti Gallas Urban | 650 F St NW, Suite 690 | Washington, DC 20004 | 202.232.3132



**MIDCITY FINANCIAL** TORTI GALLAS URBAN, INC.

## EAST ELEVATION



# NORTH ELEVATION





# WEST ELEVATION



0 10 20 40 **ELEVATIONS** 1200 5TH STREET NW

A25



### SOUTH ELEVATION



©2019 Torti Gallas Urban | 650 F St NW, Suite 690 | Washington, DC 20004 | 202.232.3132



## MATERIALS LEGEND

- 1 Masonry Color #1
- 2 Masonry Color #2
- 3 Cementitious Panel #1
- 4 Cementitious Panel #2
- CEMENTITIOUS

#### CEMENTITIOUS PANEL #1



CAST STONE

- 5 Cast Stone
- 6 Windows & Doors
- 7 Railing
- 8 Metal Panel



### CEMENTITIOUS PANEL #2

WINDOWS, DOORS, & METAL PANEL



### MASONRY - COLOR #1



MASONRY - COLOR #2



A26