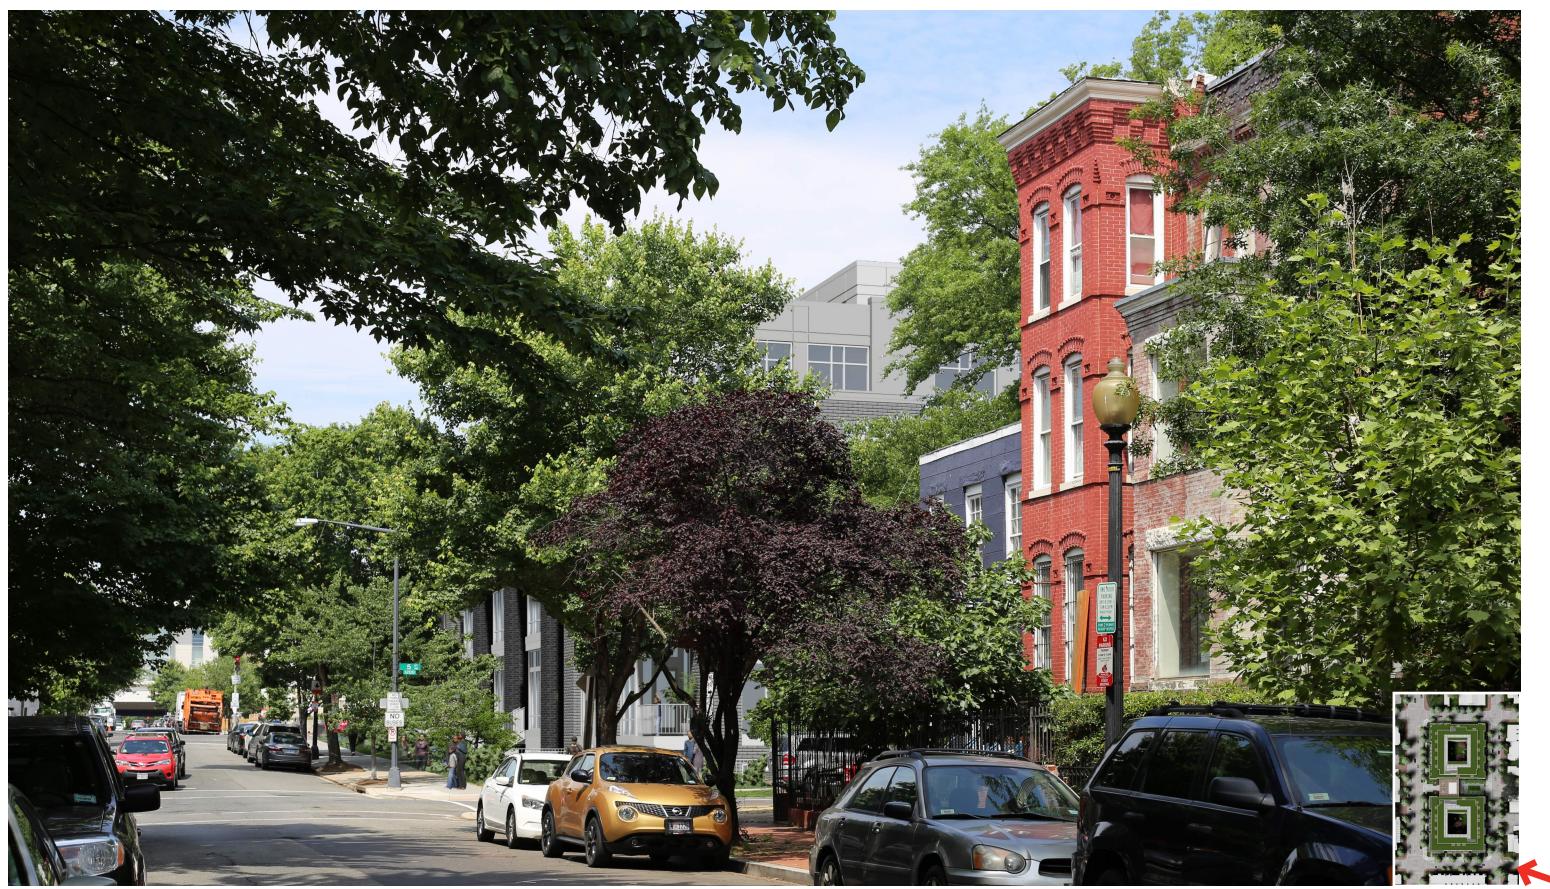

## VIEW LOOKING WEST ALONG M STREET A23 1200 5TH STREET NW

August 1, 2019

©2019 Torti Gallas Urban | 650 F St NW, Suite 690 | Washington, DC 20004 | 202.232.3132

Note: Photo taken with Canon EOS 6D full frame camera with Canon EF 50mm/1.8 STM lens used to prepare this rendering in order to show building inserted into current context. This rendering is intended to best illustrate design intent in current context.